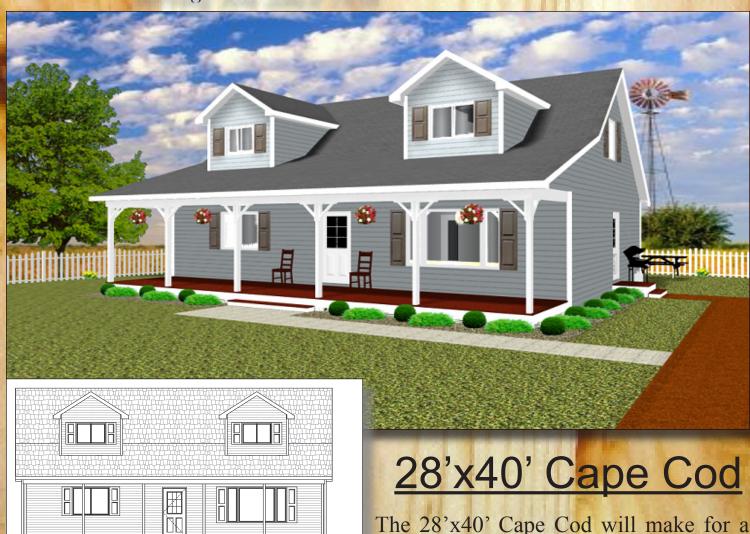

FRONT ELEVATION

Price \$\_\_\_\_\_\_Plus sales tax & delivery

very charming home. Enjoy yourself or entertain your guests on the eye catching

## 28'x40' Cape Cod

Bernard Building Center's 28'x40' Cape Cod house is a complete rough-in package including: wood floor system, 2"x6" exterior & 2"x4" interior walls, OSB wall sheathing, vinyl siding, vinyl windows, entry doors, roof rafters, roof sheathing, shingles, covered porch with deck, trim, nails, and building plans. This package can be modified to fit your needs. Any and all materials can be changed to the product of your choice. The size of the home can also be changed, the possibilities are endless. Changes may alter the final package price. Custom designs are also available.