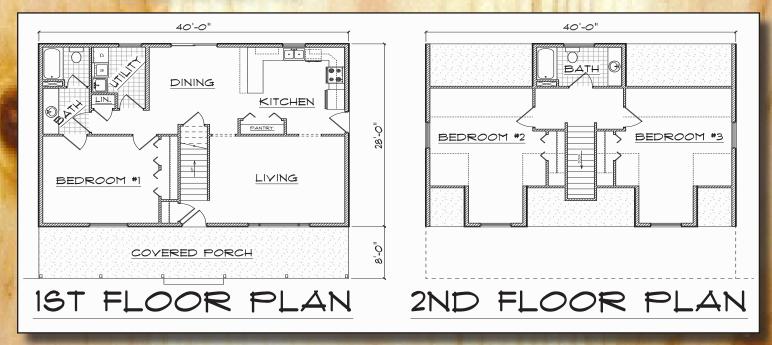

## We have your Dream Home!

covered front porch. This package can be built on a crawlspace or basement. The kitchen features a bar top peninsula and a large pantry. The dining room is open to the kitchen and includes a patio door which opens to the rear of the home. Archways separate the living room from the dining room and kitchen. A full bath and utility room are located adjacent to the master bedroom on the main level. A full bath separates the 2nd floor bedrooms which both have views to the front and sides.

| Building Foot Print | Total        | 1st Floor    | 2nd Floor   |
|---------------------|--------------|--------------|-------------|
| 40'- 0" x 36'- 0"   | 1860 Sq. Ft. | 1120 Sq. Ft. | 740 Sq. Ft. |