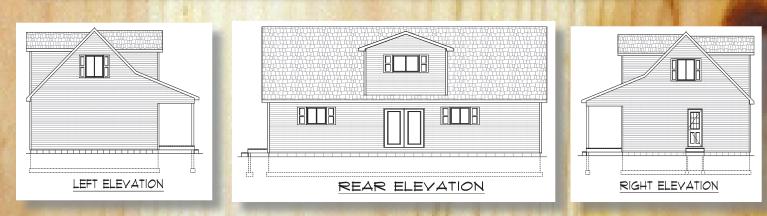

## 28'x40' Cape Cod

Bernard Building Center's 28'x40' Cape Cod house is a complete rough-in package including: wood floor system, 2"x6" exterior & 2"x4" interior walls, OSB wall sheathing, vinyl siding, vinyl windows, entry doors, roof rafters, roof sheathing, shingles, covered porch with deck, trim, nails, and building plans. This package can be modified to fit your needs. Any and all materials can be changed to the product of your choice. The size of the home can also be changed, the possibilities are endless. Changes may alter the final package price. Custom designs are also available.