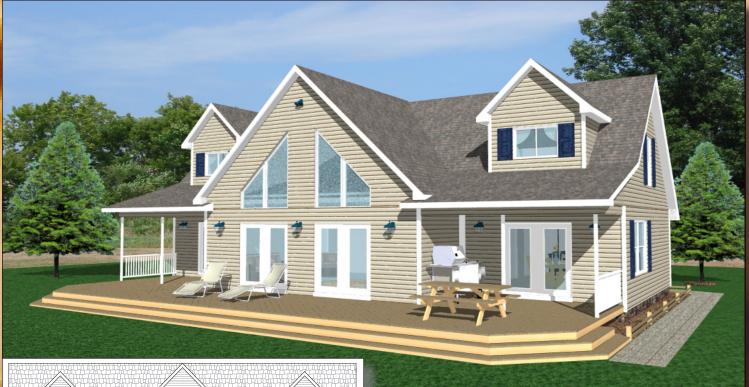

## 24'x52' Chalet

The ideal home for that "up north" experience. The open floor plan and cathedral ceilings make for a spacious living area. Generous window space allows for mag-

nificent views of your property. The kitchen is adjacent to the utility room and features a bar top island and pantry. The dining room is open to the living room, kitchen, and covered front deck. The spacious master bedroom has its own bath, walk-in closet, and private covered porch. The main level also features a foyer with 17' ceilings and a half bath for your guests. A "cat walk" and full bath separate the 2nd floor bedrooms which have views to the front and sides.

| Building Foot Print | Total        | 1st Floor    | 2nd Floor   |
|---------------------|--------------|--------------|-------------|
| 52'- 0" x 32'- 0"   | 2080 Sq. Ft. | 1440 Sq. Ft. | 640 Sq. Ft. |