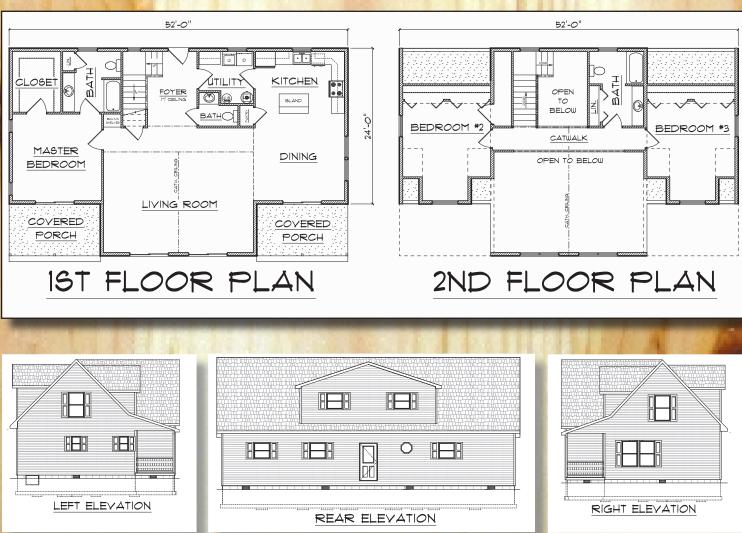

## 24'x52' Chalet

The ideal home for that "up north" experience. The open floor plan and cathedral ceilings make for a spacious living area. Generous window space allows for mag-

nificent views of your property. The kitchen is adjacent to the utility room and features a bar top island and pantry. The dining room is open to the living room, kitchen, and covered front deck. The spacious master bedroom has its own bath, walk-in closet, and private covered porch. The main level also features a foyer with 17' ceilings and a half bath for your guests. A "cat walk" and full bath separate the 2nd floor bedrooms which have views to the front and sides.

| Building Foot Print | Total        | 1st Floor    | 2nd Floor   |
|---------------------|--------------|--------------|-------------|
| 52'- 0" x 32'- 0"   | 2080 Sq. Ft. | 1440 Sq. Ft. | 640 Sq. Ft. |