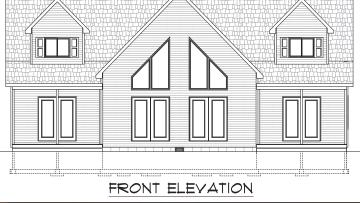

## 24'x52' Chalet

The ideal home for that "up north" experience. The open floor plan and cathedral ceilings make for a spacious living area. Generous window space allows for mag-

nificent views of your property. The kitchen is adjacent to the utility room and features a bar top island and pantry. The dining room is open to the living room, kitchen, and covered front deck. The spacious master bedroom has its own bath, walk-in closet, and private covered porch. The main level also features a foyer with 17' ceilings and a half bath for your guests. A "cat walk" and full bath separate the 2nd floor bedrooms which have views to the front and sides.