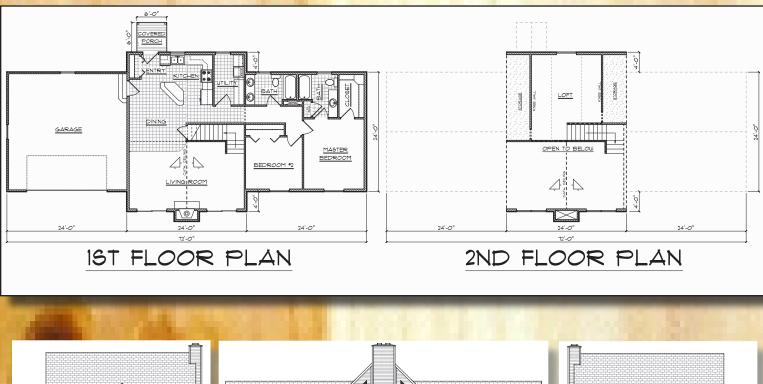

We have your Dream Home!

Distinctive roof lines, trapezoid windows, and a fireplace make this home very eye catching. An attached garage and covered porch add convenience to the home. The cathedral ceiling helps to make a spacious living area. Generous window space allows for magnificent views of your property. The kitchen is adjacent to the utility room and features a bar top island. The dining room is open to the living room, kitchen, and covered rear porch. The spacious master bedroom has its own bath and walk-in closet. The 2nd floor loft has views to the front and rear of the home.

| Building Foot Print | Total        | 1st Floor    | 2nd Floor   |
|---------------------|--------------|--------------|-------------|
| 72'- 0" x 38'- 0"   | 1570 Sq. Ft. | 1344 Sq. Ft. | 226 Sq. Ft. |