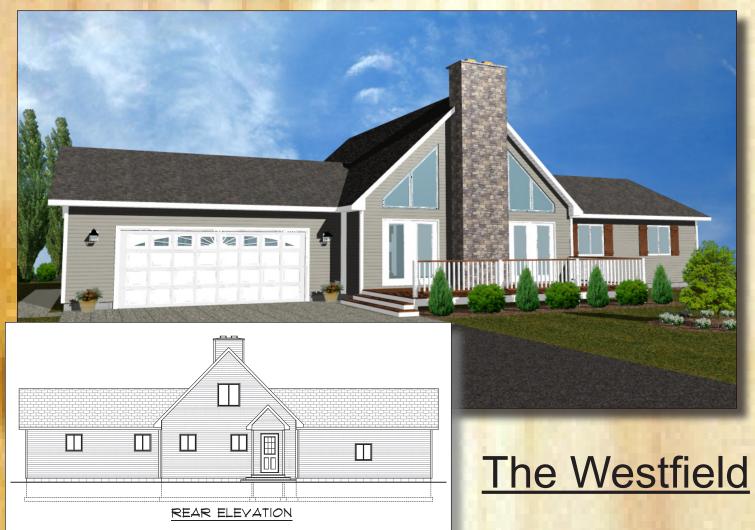

We have your Dream Home!

Distinctive roof lines, trapezoid windows, and a fireplace make this home very eye catching. An attached garage and covered porch add convenience to the home. The cathedral ceiling helps to make a spacious living area. Generous window space allows for magnificent views of your property. The kitchen is adjacent to the utility room and features a bar top island. The dining room is open to the living room, kitchen, and covered rear porch. The spacious master bedroom has its own bath and walk-in closet. The 2nd floor loft has views to the front and rear of the home.

## The Westfield

Bernard Building Center's Westfield house is a complete rough-in package including: wood floor system, 2"x6" exterior & 2"x4" interior walls, OSB wall sheathing, vinyl siding, vinyl windows, entry doors, roof rafters, roof trusses, roof sheathing, shingles, covered porch with deck, trim, nails, and building plans. <u>This package can be modified to fit your needs</u>. Any and all materials can be changed to the product of your choice. The size of the home can also be changed, the possibilities are endless. Changes may alter the final package price. Custom designs are also available.