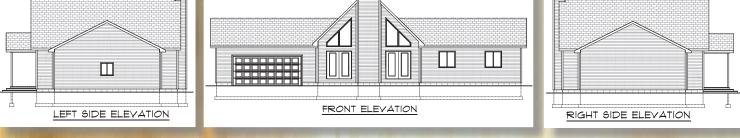

We have your Dream Home!

Distinctive roof lines, trapezoid windows, and a fireplace make this home very eye catching. An attached garage and covered porch add convenience to the home. The cathedral ceiling helps to make a spacious living area. Generous window space allows for magnificent views of your property. The kitchen is adjacent to the utility room and features a bar top island. The dining room is open to the living room, kitchen, and covered rear porch. The spacious master bedroom has its own bath and walk-in closet. The 2nd floor loft has views to the front and rear of the home.

## The Westfield

Bernard Building Center's Westfield house is a complete rough-in package including: wood floor system, 2"x6" exterior & 2"x4" interior walls, OSB wall sheathing, vinyl siding, vinyl windows, entry doors, roof rafters, roof trusses, roof sheathing, shingles, covered porch with deck, trim, nails, and building plans. <u>This package can be modified to fit your needs</u>. Any and all materials can be changed to the product of your choice. The size of the home can also be changed, the possibilities are endless. Changes may alter the final package price. Custom designs are also available.