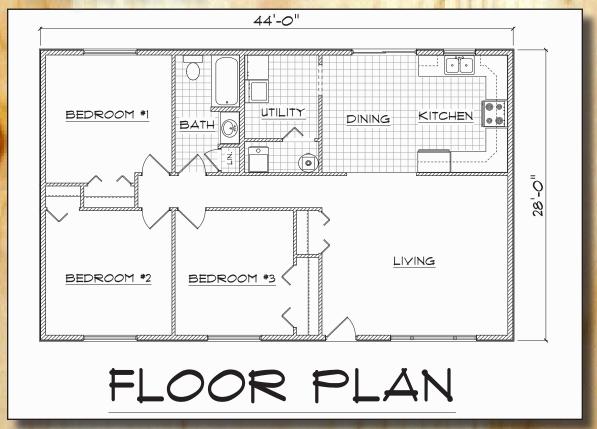

## We have your Dream Home!

engineered truss roof. The kitchen is open to the dining room which is open to the living room. Enjoy views of the front and rear, with a patio door in the dining room, and an 8'x5' window in the living. Bedrooms 1, 2, & 3 share a full bath. The utility room is located on the main level adjacent to the kitchen.

Building Foot Print Total Sq. Ft. 44'- 0" x 28'- 0" 1232

FRONT ELEVATION

Price \$\_\_\_\_\_\_Plus sales tax & delivery

Easy to erect, with straight

walls, dimensional lumber and