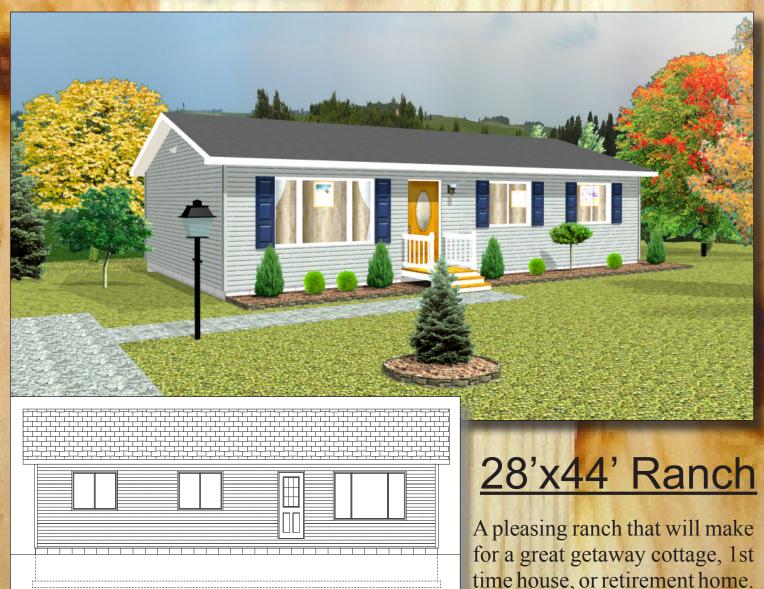

## We have your Dream Home!

engineered truss roof. The kitchen is open to the dining room which is open to the living room. Enjoy views of the front and rear, with a patio door in the dining room, and an 8'x5' window in the living. Bedrooms 1, 2, & 3 share a full bath. The utility room is located on the main level adjacent to the kitchen.

Building Foot Print Total Sq. Ft. 44'- 0" x 28'- 0" 1232

FRONT ELEVATION

Price \$\_\_\_\_\_\_Plus sales tax & delivery

Easy to erect, with straight

walls, dimensional lumber and

## RNARD 28'x44' Ranch House

Bernard Building Center's 28'x44' Ranch house is a complete rough-in package including: wood floor system, 2"x6" exterior & 2"x4" interior walls, OSB wall sheathing, vinyl siding, vinyl windows, entry doors, roof trusses, roof sheathing, shingles, trim, nails, and building plans. This package can be modified to fit your needs. Any and all materials can be changed to the product of your choice. The size of the home can also be changed, the possibilities are endless. Changes may alter the final package price. Custom designs are also available.